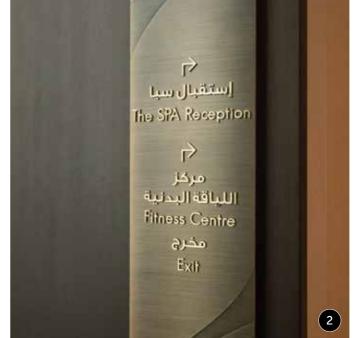

#### **Wayfinding Signs**

Offering customised signs using various metals, plastic or glass.

Awal Plastics are the exclusive dealers for Modulex (modular sign system) in Bahrain and Saudi Arabia.

### Interior & Exterior Sign Systems

Offering standard and modular sign systems.

 Manufacturing customised interior signs made of stainless steel, brass, and bronze.