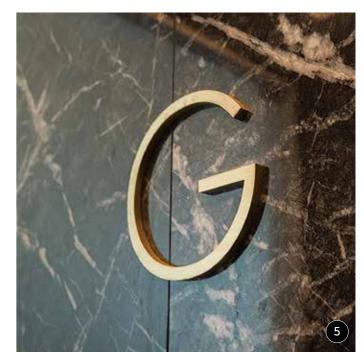

## **Restaurants and Cafés**

- Burger King
- Dairy Queen
- Chili's
- Costa Coffee
- Isfahani
- Jasmi's
- Papa John's
- Tony Roma's
- Hardee's
- KFC
- Domino's Pizza
- Pizza Hut

- 1 2 Acrylic cut letters 3 Custom made titanium sign
- 4 L shaped custom made titanium stand 5 Acrylic cut letters mounted on plastic panel