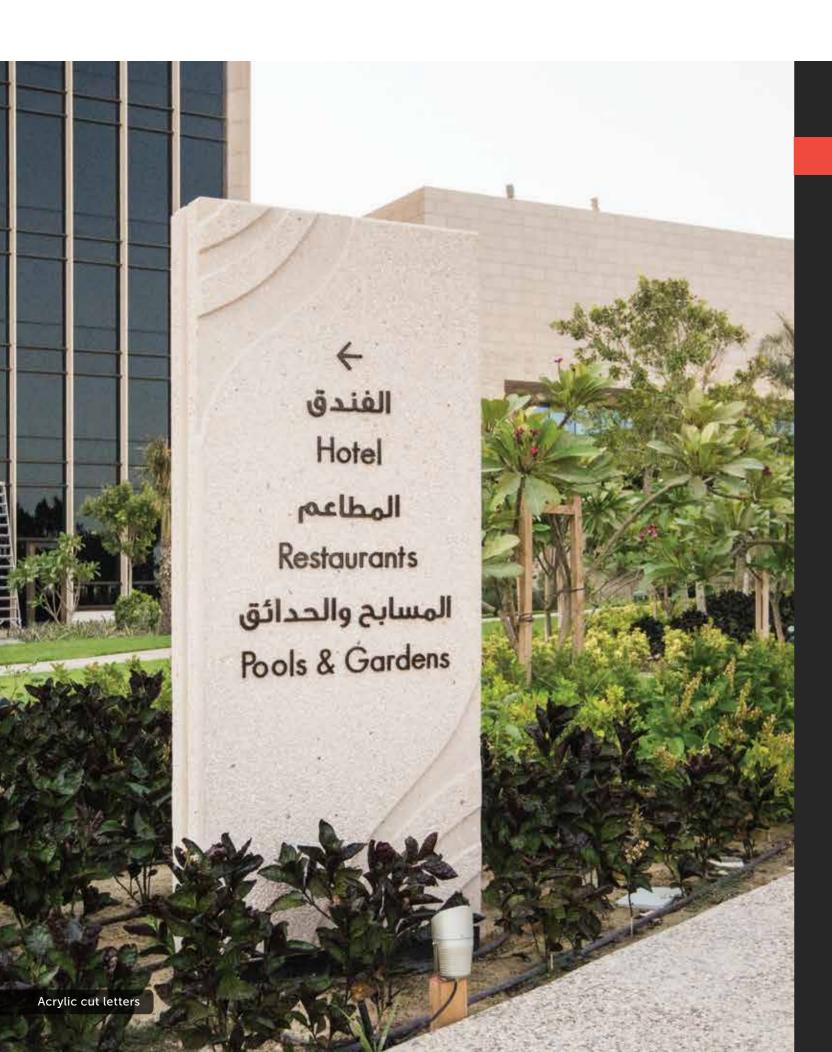

#### **Wayfinding Signs**

Offering customised signs using various metals, plastic or glass.

Awal Plastics are the exclusive dealers for Modulex (modular sign system) in Bahrain and Saudi Arabia.

### Interior & Exterior Sign Systems

Offering standard and modular sign systems.

 Manufacturing customised interior signs made of stainless steel, brass, and bronze.