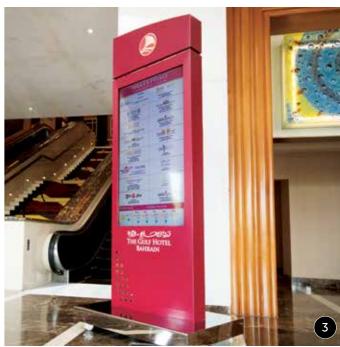

- 1 Acrylic cut letters covered with stainless steel 2 Acrylic cut letters
- 3 LED illuminated 3D letters sign

- 1 2 Front & backlit 3D letters sign with frontlit logo 3 Free standing TV unit
- 4 Custom-made menu stand with brass plate & light 5 Edgelit sign