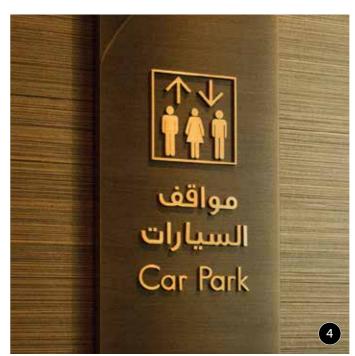

#### **Wayfinding Signs**

Offering customised signs using various metals, plastic or glass.

Awal Plastics are the exclusive dealers for Modulex (modular sign system) in Bahrain and Saudi Arabia.

### Interior & Exterior Sign Systems

Offering standard and modular sign systems.

 Manufacturing customised interior signs made of stainless steel, brass, and bronze.