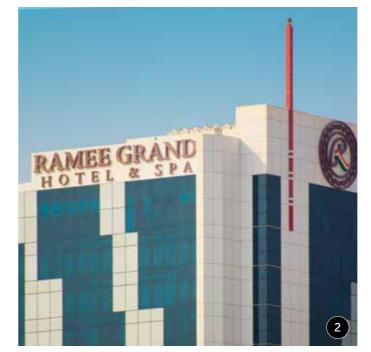

#### Hotels

- Four Seasons
- Fraser Suites
- Westin
- Le Méridien
- The K Hotel
- Gulf Hotel
- Golden Tulip
- Holiday Inn Express
- Intercontinental Regency
- Sheraton
- Sofitel Bahrain Zallaq Resort & Spa
- Crown Plaza
- Ramee Grand Hotel

## **Restaurants and Cafés**

- Burger King
- Dairy Queen
- Chili's
- Costa Coffee
- Isfahani
- Jasmi's
- Papa John's
- Tony Roma's
- Hardee's
- KFC
- Domino's Pizza
- Pizza Hut

- 1 2 Acrylic cut letters 3 Custom made titanium sign
- 4 L shaped custom made titanium stand 5 Acrylic cut letters mounted on plastic panel