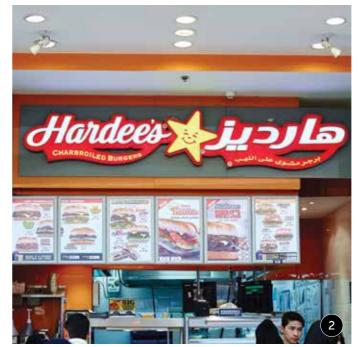

## **Restaurants and Cafés**

- Burger King
- Dairy Queen
- Chili's
- Costa Coffee
- Isfahani
- Jasmi's
- Papa John's
- Tony Roma's
- Hardee's
- KFC
- Domino's Pizza
- Pizza Hut

- 1 2 Acrylic cut letters 3 Custom made titanium sign
- 4 L shaped custom made titanium stand 5 Acrylic cut letters mounted on plastic panel