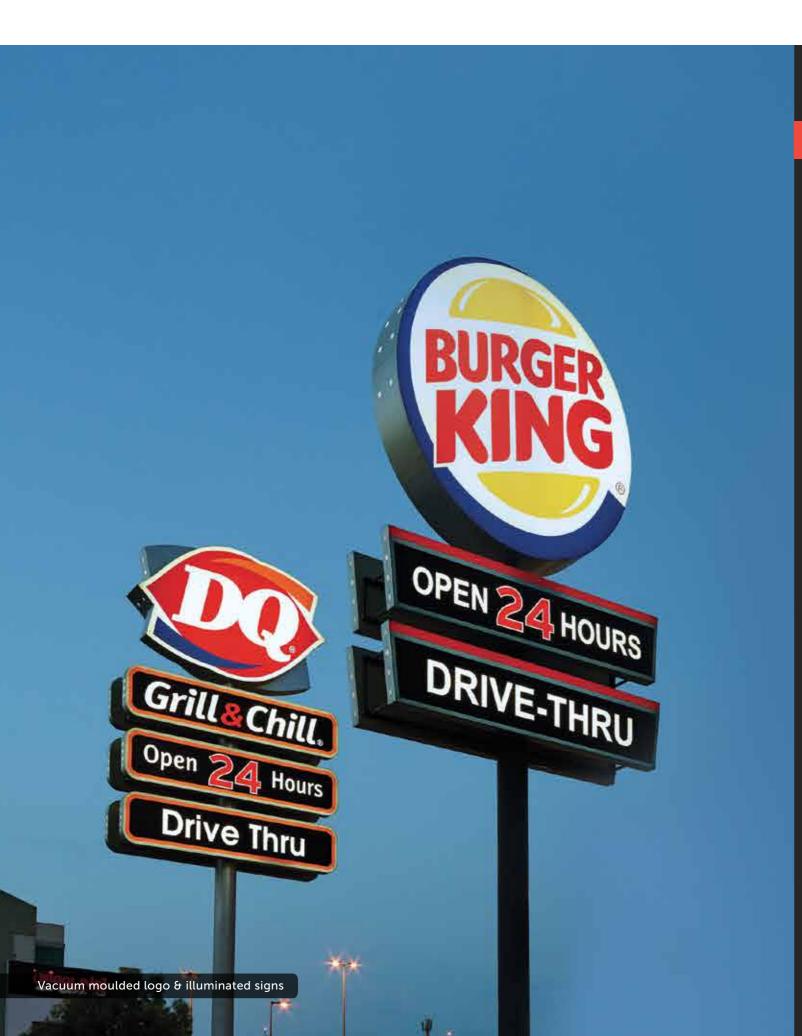

## **Restaurants and Cafés**

- Burger King
- Dairy Queen
- Chili's
- Costa Coffee
- Isfahani
- Jasmi's
- Papa John's
- Tony Roma's
- Hardee's
- KFC
- Domino's Pizza
- Pizza Hut

- 1 2 Acrylic cut letters 3 Custom made titanium sign
- 4 L shaped custom made titanium stand 5 Acrylic cut letters mounted on plastic panel

- 1 Illuminated stencil cut panel sign 2 Illuminated sign with plastic cut letters
- 3 3D LED frontlit with stainless steel letters 4 3D open type neon letters
- 5 Vacuum-moulded logo & illuminated signs