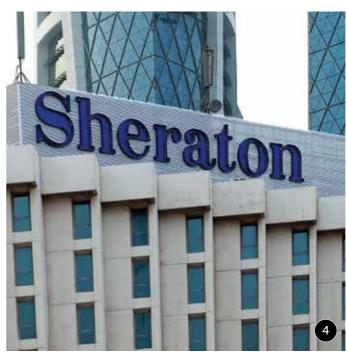

#### Hotels

- Four Seasons
- Fraser Suites
- Westin
- Le Méridien
- The K Hotel
- Gulf Hotel
- Golden Tulip
- Holiday Inn Express
- Intercontinental Regency
- Sheraton
- Sofitel Bahrain Zallaq Resort & Spa
- Crown Plaza
- Ramee Grand Hotel

- 1 3D frontlit LED sign 2 Illuminated custom-made sign
- 3 LED illuminated 3D letters sign 4 3D open type neon letters
- 5 3D plastic covered neon letters with illuminated flex logo mounted on rooftop structure