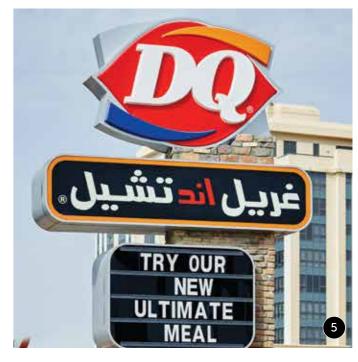

## **Restaurants and Cafés**

- Burger King
- Dairy Queen
- Chili's
- Costa Coffee
- Isfahani
- Jasmi's
- Papa John's
- Tony Roma's
- Hardee's
- KFC
- Domino's Pizza
- Pizza Hut

- 1 2 Acrylic cut letters 3 Custom made titanium sign
- 4 L shaped custom made titanium stand 5 Acrylic cut letters mounted on plastic panel