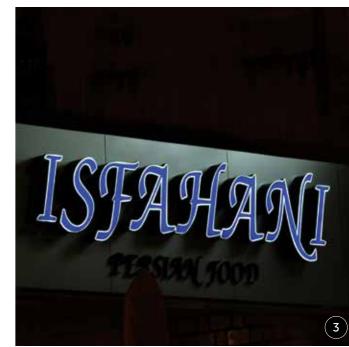

## **Restaurants and Cafés**

- Burger King
- Dairy Queen
- Chili's
- Costa Coffee
- Isfahani
- Jasmi's
- Papa John's
- Tony Roma's
- Hardee's
- KFC
- Domino's Pizza
- Pizza Hut

- 1 2 Acrylic cut letters 3 Custom made titanium sign
- 4 L shaped custom made titanium stand 5 Acrylic cut letters mounted on plastic panel