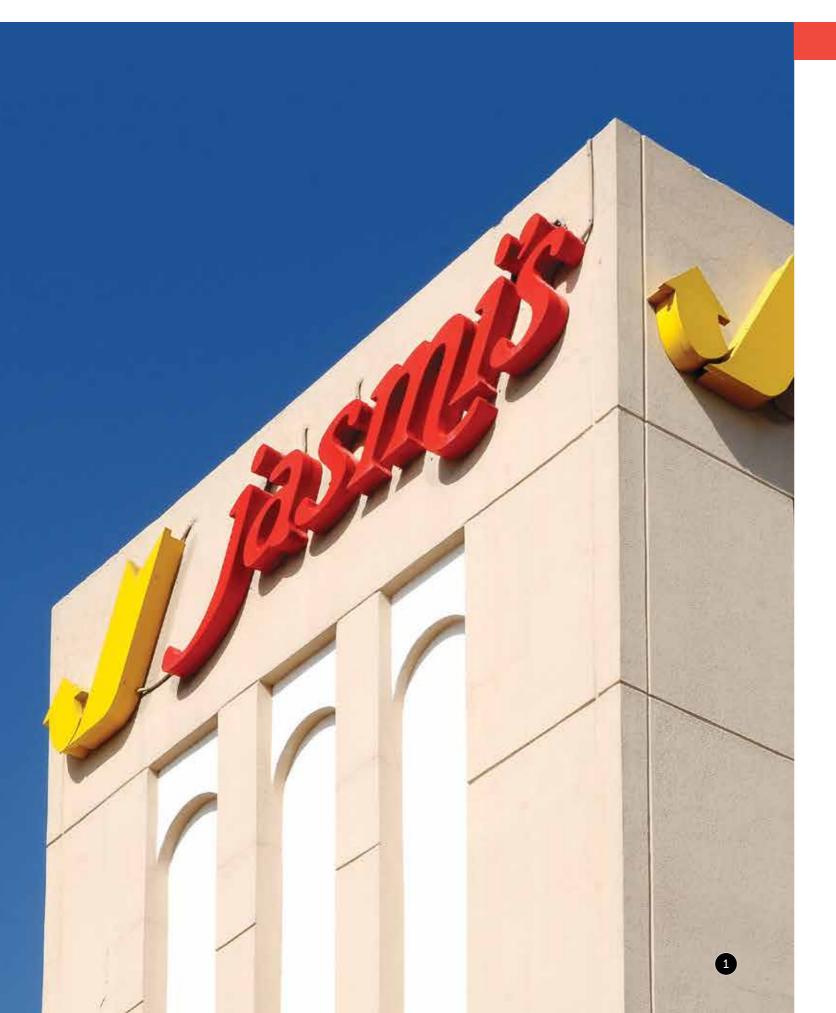

## **Restaurants and Cafés**

- Burger King
- Dairy Queen
- Chili's
- Costa Coffee
- Isfahani
- Jasmi's
- Papa John's
- Tony Roma's
- Hardee's
- KFC
- Domino's Pizza
- Pizza Hut

- 1 2 Acrylic cut letters 3 Custom made titanium sign
- 4 L shaped custom made titanium stand 5 Acrylic cut letters mounted on plastic panel