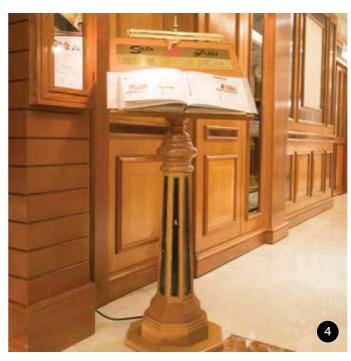

- 1 Acrylic cut letters covered with stainless steel 2 Acrylic cut letters
- 3 LED illuminated 3D letters sign

- 1 2 Front & backlit 3D letters sign with frontlit logo 3 Free standing TV unit
- 4 Custom-made menu stand with brass plate & light 5 Edgelit sign