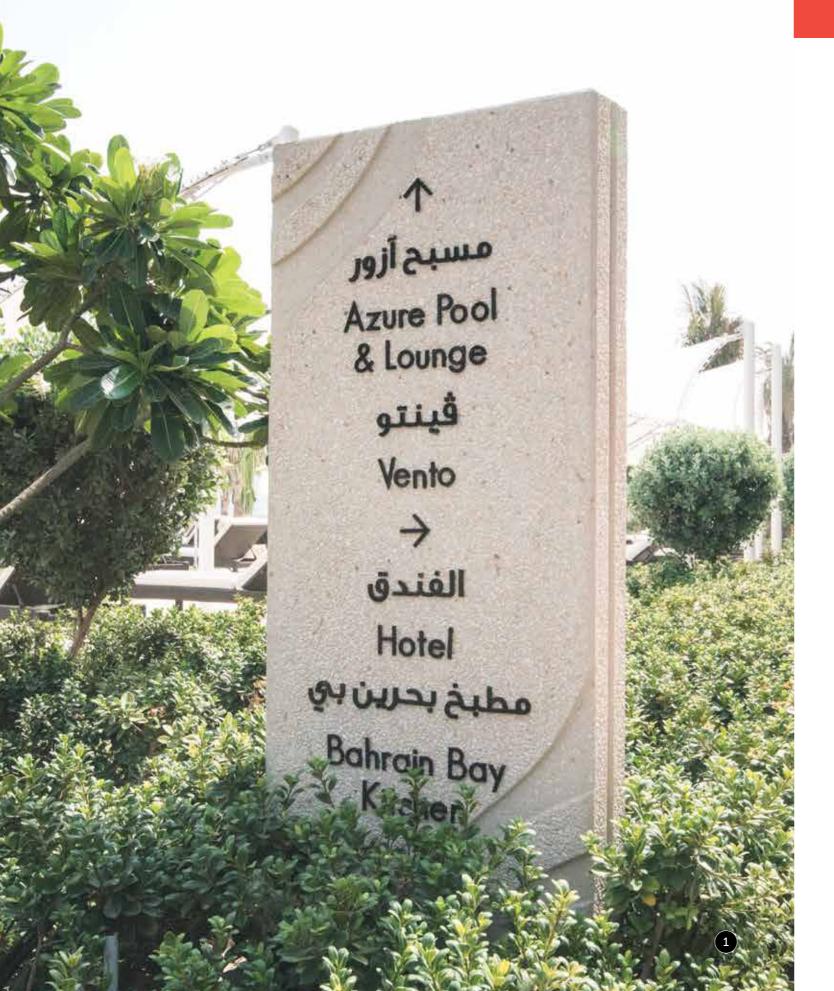

#### **Wayfinding Signs**

Offering customised signs using various metals, plastic or glass.

Awal Plastics are the exclusive dealers for Modulex (modular sign system) in Bahrain and Saudi Arabia.