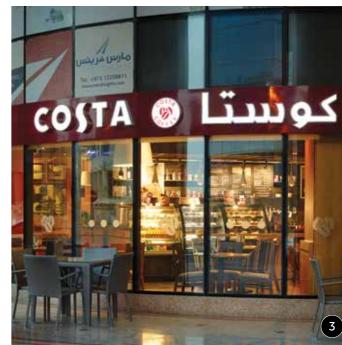

## **Restaurants and Cafés**

- Burger King
- Dairy Queen
- Chili's
- Costa Coffee
- Isfahani
- Jasmi's
- Papa John's
- Tony Roma's
- Hardee's
- KFC
- Domino's Pizza
- Pizza Hut

- 1 2 Acrylic cut letters 3 Custom made titanium sign
- 4 L shaped custom made titanium stand 5 Acrylic cut letters mounted on plastic panel