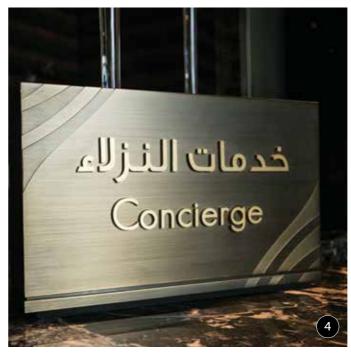

## **Restaurants and Cafés**

- Burger King
- Dairy Queen
- Chili's
- Costa Coffee
- Isfahani
- Jasmi's
- Papa John's
- Tony Roma's
- Hardee's
- KFC
- Domino's Pizza
- Pizza Hut

- 1 2 Acrylic cut letters 3 Custom made titanium sign
- 4 L shaped custom made titanium stand 5 Acrylic cut letters mounted on plastic panel