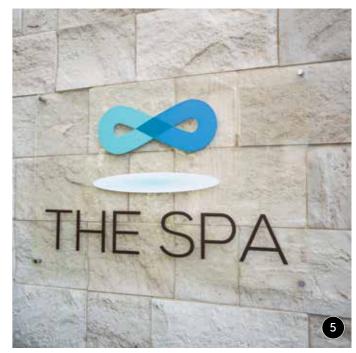

#### **Wayfinding Signs**

Offering customised signs using various metals, plastic or glass.

Awal Plastics are the exclusive dealers for Modulex (modular sign system) in Bahrain and Saudi Arabia.