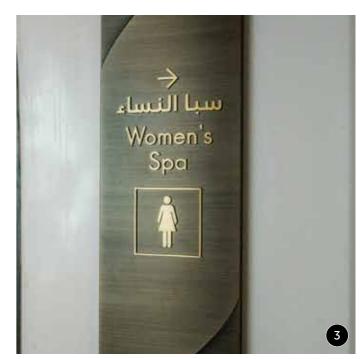

#### **Wayfinding Signs**

Offering customised signs using various metals, plastic or glass.

Awal Plastics are the exclusive dealers for Modulex (modular sign system) in Bahrain and Saudi Arabia.

### Interior & Exterior Sign Systems

Offering standard and modular sign systems.

 Manufacturing customised interior signs made of stainless steel, brass, and bronze.