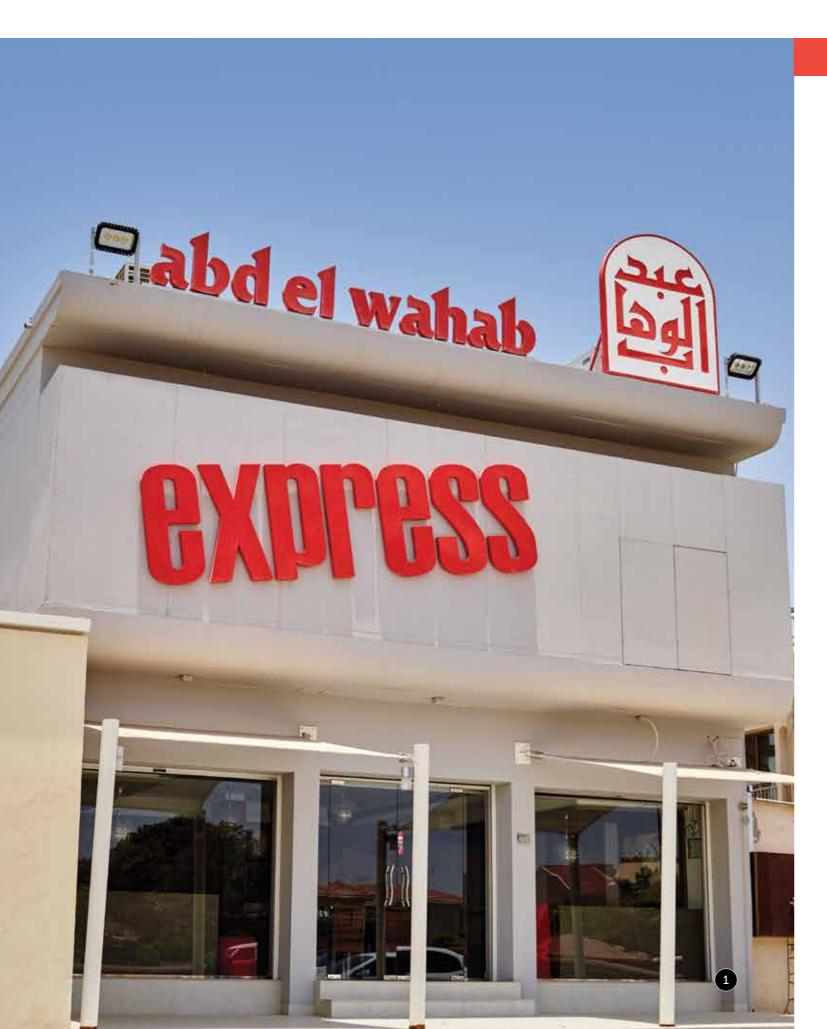

## **Restaurants and Cafés**

- Burger King
- Dairy Queen
- Chili's
- Costa Coffee
- Isfahani
- Jasmi's
- Papa John's
- Tony Roma's
- Hardee's
- KFC
- Domino's Pizza
- Pizza Hut

- 1 2 Acrylic cut letters 3 Custom made titanium sign
- 4 L shaped custom made titanium stand 5 Acrylic cut letters mounted on plastic panel