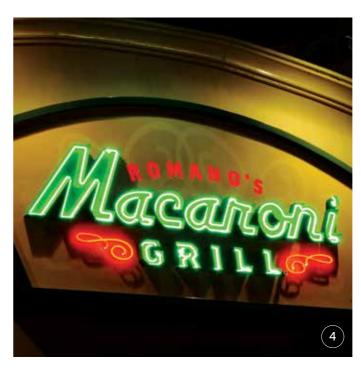

## **Restaurants and Cafés**

- Burger King
- Dairy Queen
- Chili's
- Costa Coffee
- Isfahani
- Jasmi's
- Papa John's
- Tony Roma's
- Hardee's
- KFC
- Domino's Pizza
- Pizza Hut

- 1 2 Acrylic cut letters 3 Custom made titanium sign
- 4 L shaped custom made titanium stand 5 Acrylic cut letters mounted on plastic panel