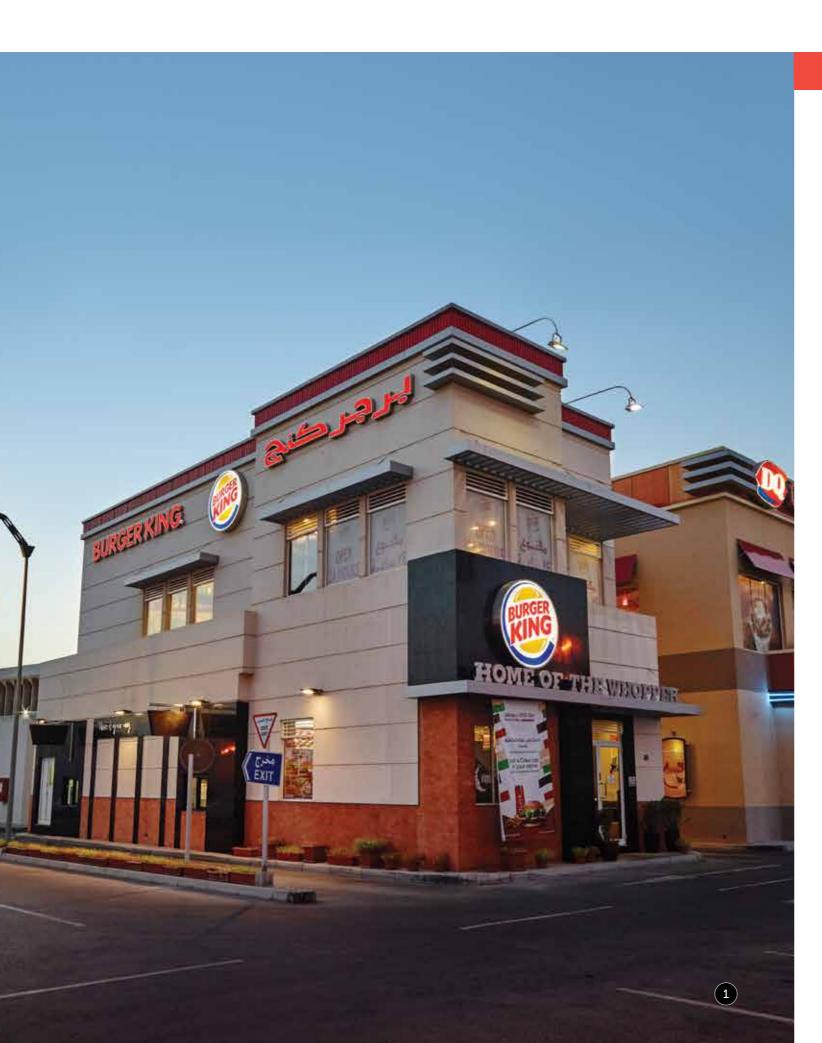

## **Restaurants and Cafés**

- Burger King
- Dairy Queen
- Chili's
- Costa Coffee
- Isfahani
- Jasmi's
- Papa John's
- Tony Roma's
- Hardee's
- KFC
- Domino's Pizza
- Pizza Hut

- 1 2 Acrylic cut letters 3 Custom made titanium sign
- 4 L shaped custom made titanium stand 5 Acrylic cut letters mounted on plastic panel