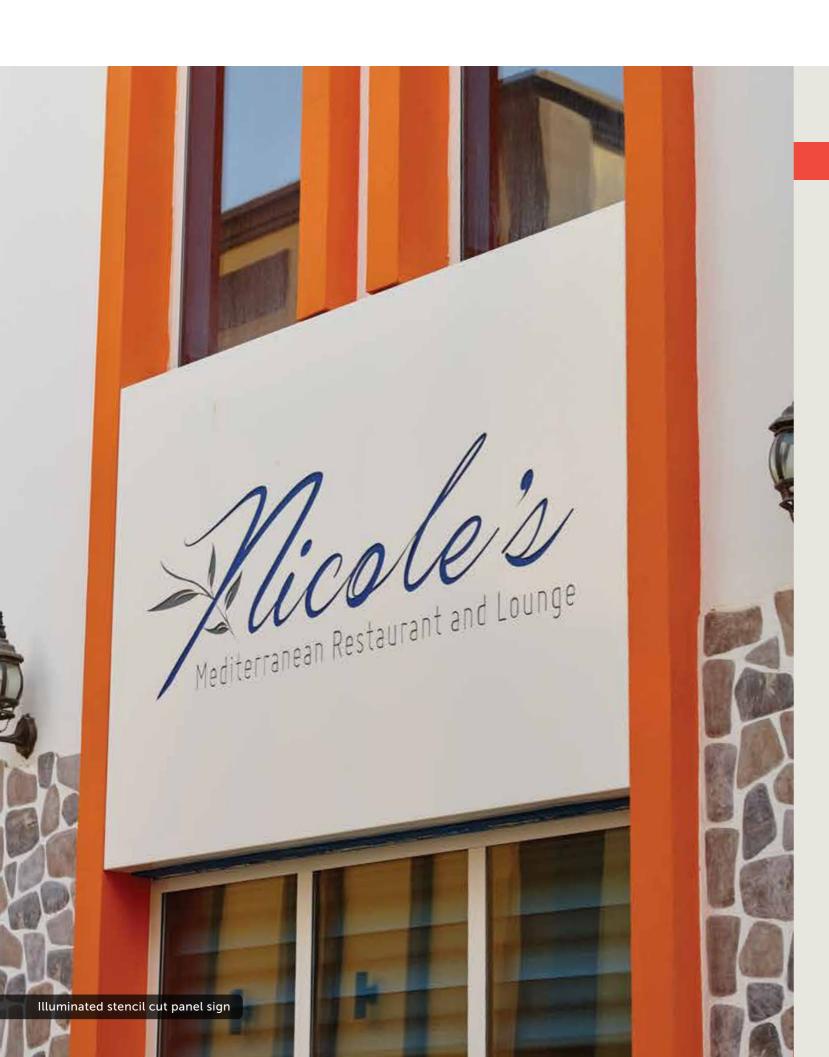

- 1 Illuminated stencil cut panel sign 2 Illuminated sign with plastic cut letters
- 3 3D LED frontlit with stainless steel letters 4 3D open type neon letters
- 5 Vacuum-moulded logo & illuminated signs