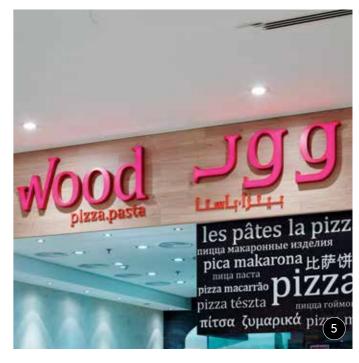

- 1 3D plastic covered neon sign 2 3D LED frontlit with stainless steel letters

- 3 3D frontlit LED letters 4 5 3D LED frontlit stainless steel letters sign

- 1 3D box type letters with frontlit LED sign 2 Plastic covered LED logo moulded to shape
- 3 3D illuminated frontlit letters 4 Aluminium panel mounted 3D frontlit neon letters
- 5 3D frontlit letters with wooden base