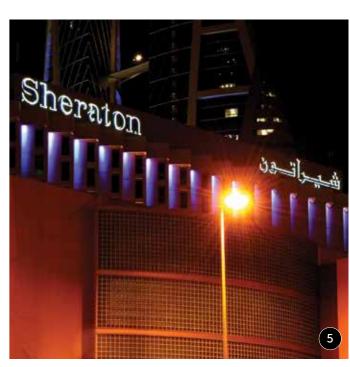

#### Hotels

- Four Seasons
- Fraser Suites
- Westin
- Le Méridien
- The K Hotel
- Gulf Hotel
- Golden Tulip
- Holiday Inn Express
- Intercontinental Regency
- Sheraton
- Sofitel Bahrain Zallaq Resort & Spa
- Crown Plaza
- Ramee Grand Hotel

- 1 Non-illuminated 3D box type stainless steel letters 2 3D frontlit plastic covered sign with LED lighting
- 3 Open type neon sign mounted on rooftop structure 4 3D frontlit letters with LED lighting
- 5 3D open type neon letters