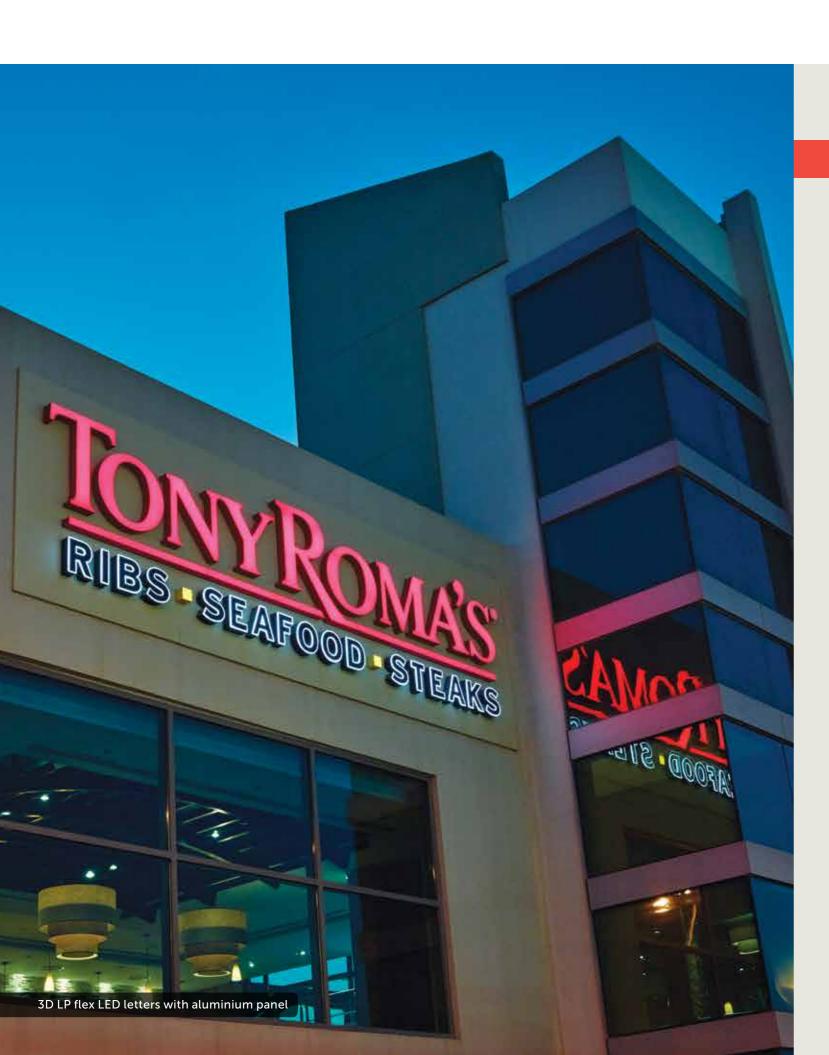

## **Restaurants and Cafés**

- Burger King
- Dairy Queen
- Chili's
- Costa Coffee
- Isfahani
- Jasmi's
- Papa John's
- Tony Roma's
- Hardee's
- KFC
- Domino's Pizza
- Pizza Hut

- 1 2 Acrylic cut letters 3 Custom made titanium sign
- 4 L shaped custom made titanium stand 5 Acrylic cut letters mounted on plastic panel