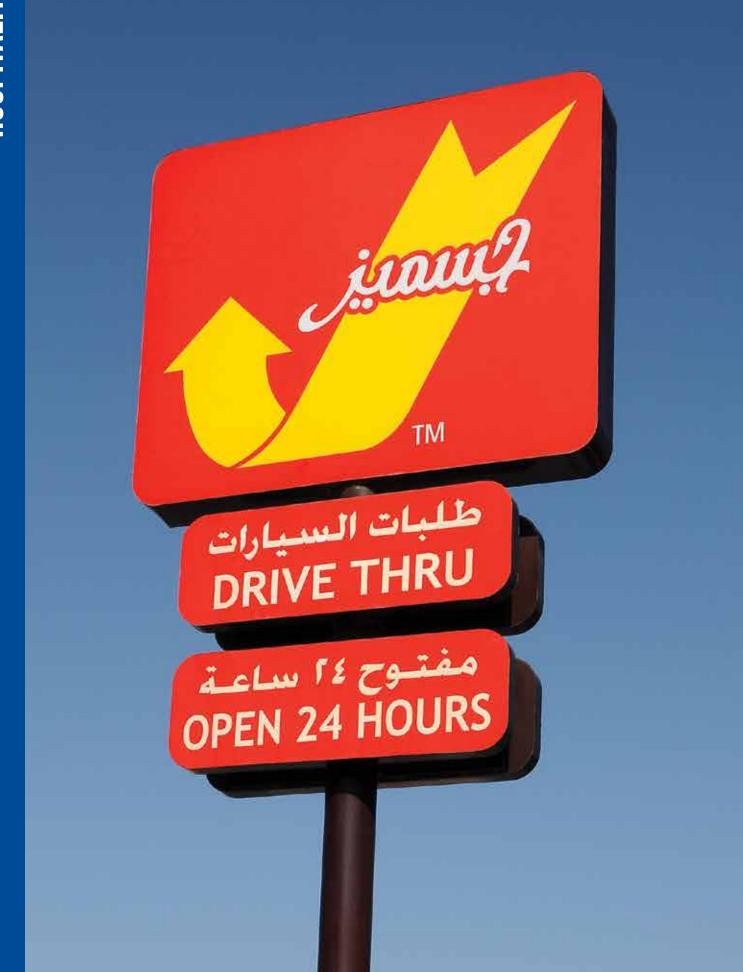

- 1 Acrylic cut letters covered with stainless steel 2 Acrylic cut letters
- 3 LED illuminated 3D letters sign

- 1 2 Front & backlit 3D letters sign with frontlit logo 3 Free standing TV unit
- 4 Custom-made menu stand with brass plate & light 5 Edgelit sign