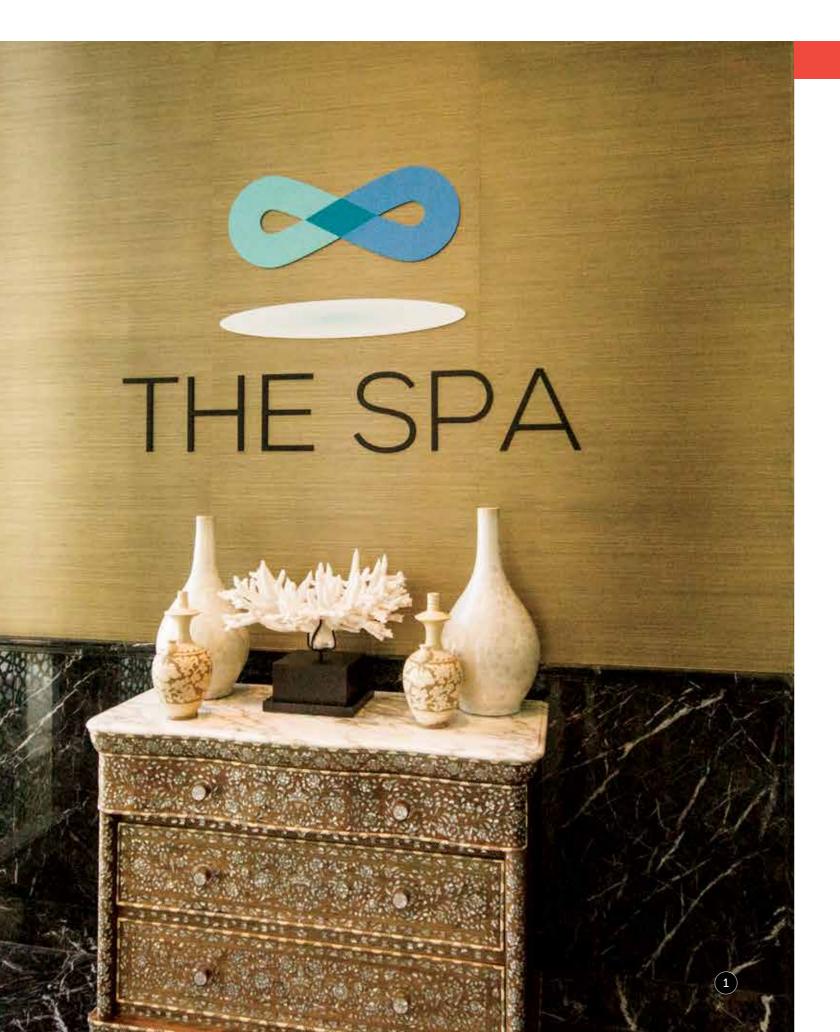

### Interior & Exterior Sign Systems

Offering standard and modular sign systems.

 Manufacturing customised interior signs made of stainless steel, brass, and bronze.