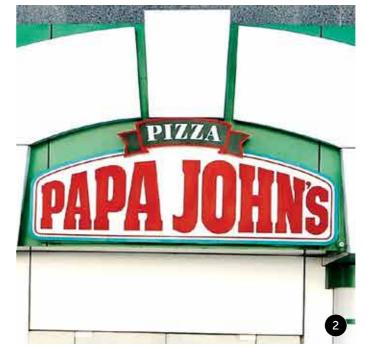

## **Restaurants and Cafés**

- Burger King
- Dairy Queen
- Chili's
- Costa Coffee
- Isfahani
- Jasmi's
- Papa John's
- Tony Roma's
- Hardee's
- KFC
- Domino's Pizza
- Pizza Hut

- 1 2 Acrylic cut letters 3 Custom made titanium sign
- 4 L shaped custom made titanium stand 5 Acrylic cut letters mounted on plastic panel