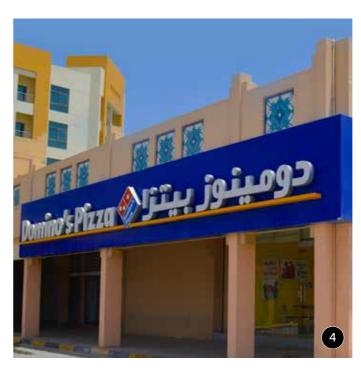

## **Restaurants and Cafés**

- Burger King
- Dairy Queen
- Chili's
- Costa Coffee
- Isfahani
- Jasmi's
- Papa John's
- Tony Roma's
- Hardee's
- KFC
- Domino's Pizza
- Pizza Hut

- 1 2 Acrylic cut letters 3 Custom made titanium sign
- 4 L shaped custom made titanium stand 5 Acrylic cut letters mounted on plastic panel