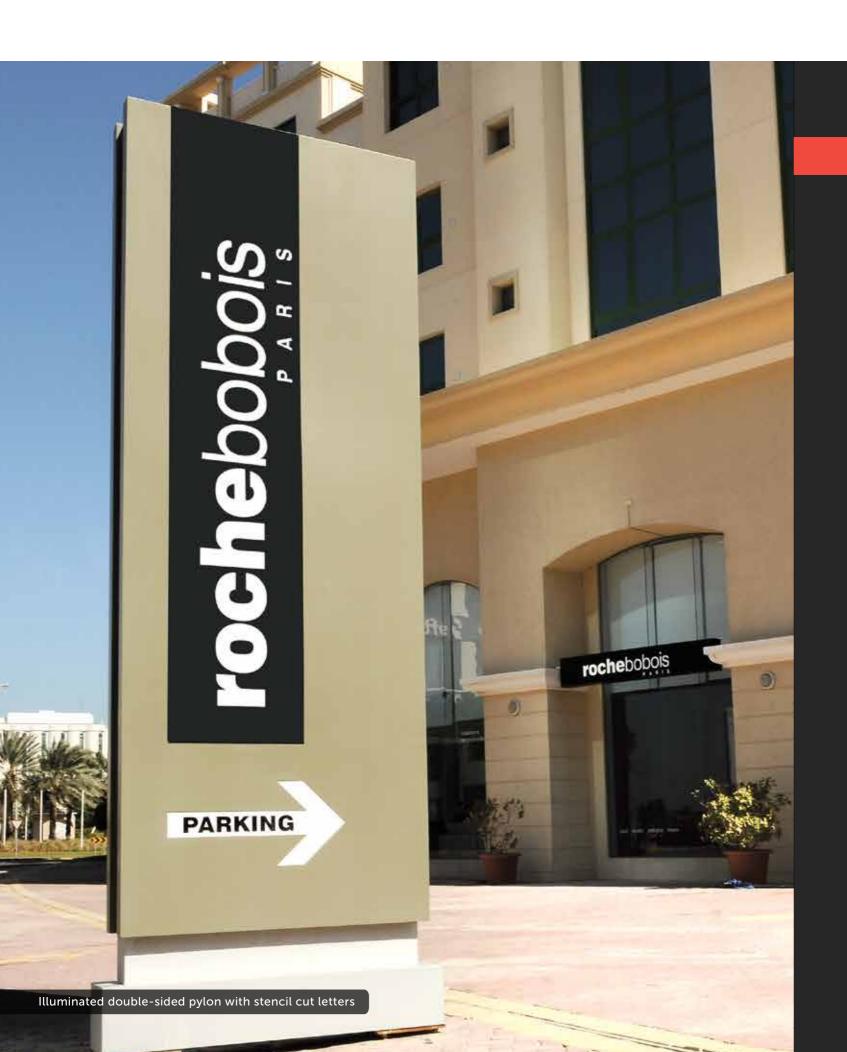

# GIORDANO 1

- 1 3D frontlit LED letters with wooden patterned panel 2 3D frontlit plastic covered letters with LED lighting
- 3 3D LED frontlit letters 4 3D backlit neon stainless steel letters

- 1 Illuminated double-sided pylon with edgelit letters 2 Illuminated double-sided pylon with stencil cut letters
- 3 LED illuminated plastic gate numbers 4 Hanging double-sided aluminium panel with illuminated icons