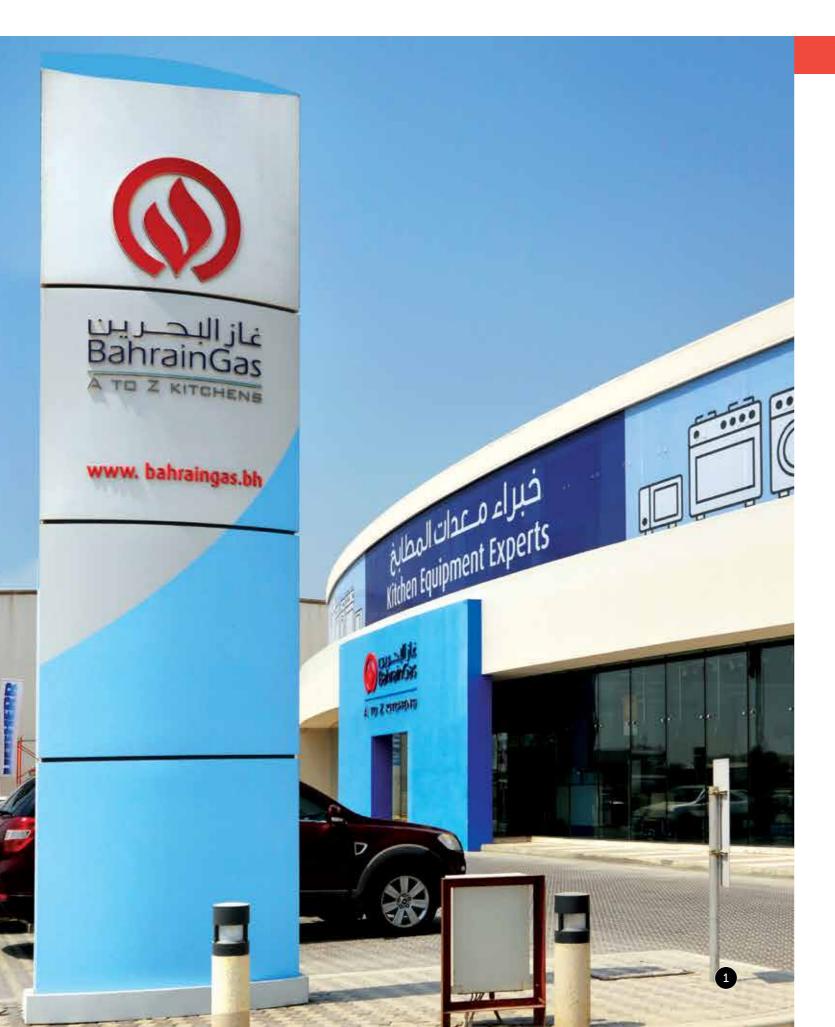

#### Pylons & Monoliths

Made of steel frames and cladded with either aluminium, stainless steel or composite sheets.

#### **Wayfinding Signs**

Offering customised signs using various metals, plastic or glass.

Awal Plastics are the exclusive dealers for Modulex (modular sign system) in Bahrain and Saudi Arabia.