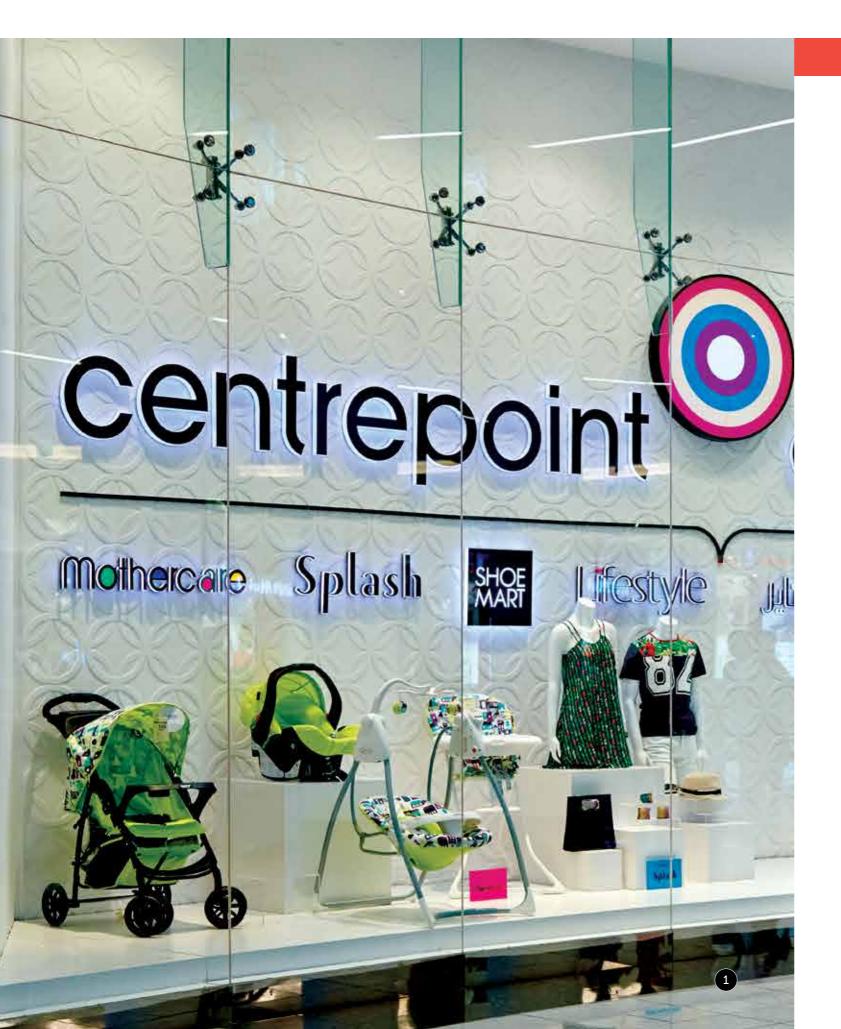

# **Retail Outlets**

- Debenhams
- Accessorize
- Gucci
- Home Centre
- Paris Gallery
- RadioShackShowtime
- Virgin Group
- H&M
- Zara
- Boconcept
- Saks Fifth Avenue
- Emax

- 1 3D frontlit neon letters suspended with stainless steel tube 2 3 3D backlit neon letters
- 4 3D frontlit neon letters 5 3D backlit neon stainless steel letters