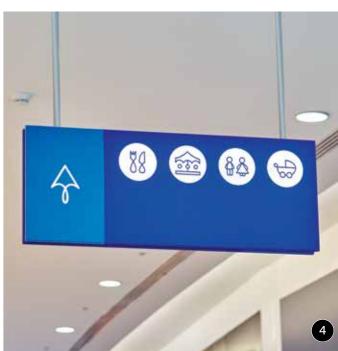

#### **Wayfinding Signs**

Offering customised signs using various metals, plastic or glass.

Awal Plastics are the exclusive dealers for Modulex (modular sign system) in Bahrain and Saudi Arabia.

# GIORDANO 1

- 1 3D frontlit LED letters with wooden patterned panel 2 3D frontlit plastic covered letters with LED lighting
- 3 3D LED frontlit letters 4 3D backlit neon stainless steel letters

- 1 Illuminated double-sided pylon with edgelit letters 2 Illuminated double-sided pylon with stencil cut letters
- 3 LED illuminated plastic gate numbers 4 Hanging double-sided aluminium panel with illuminated icons