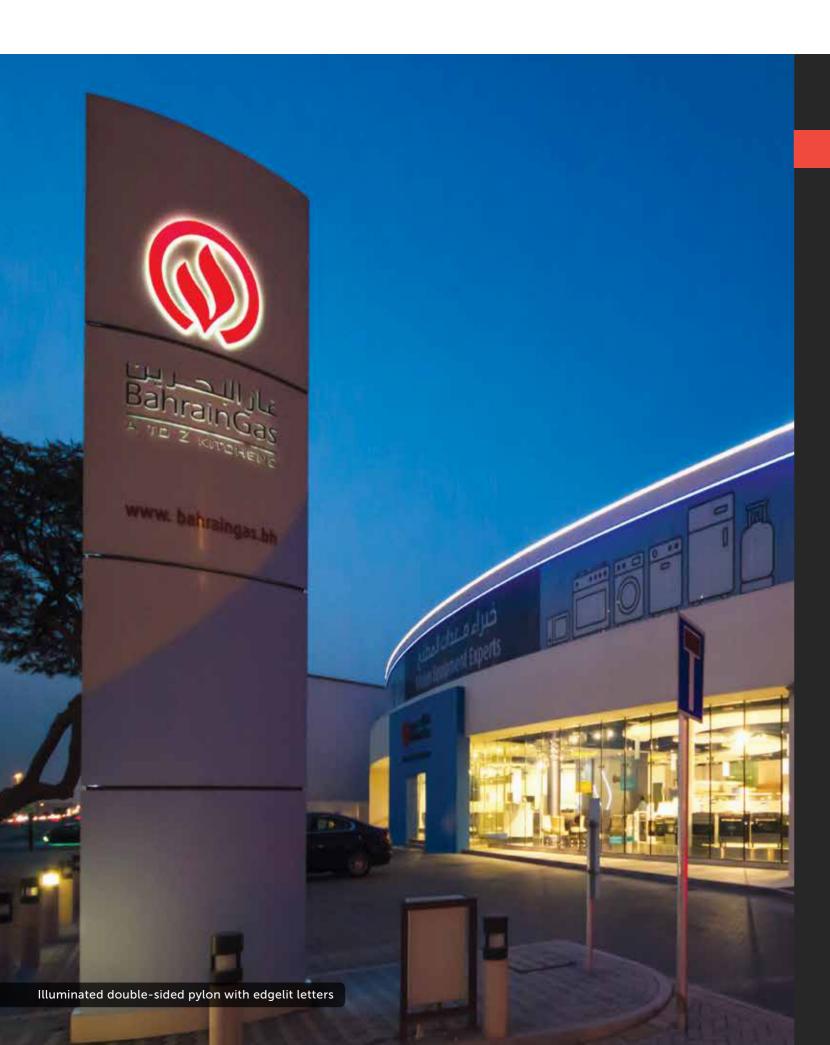

# GIORDANO 1

- 1 3D frontlit LED letters with wooden patterned panel 2 3D frontlit plastic covered letters with LED lighting
- 3 3D LED frontlit letters 4 3D backlit neon stainless steel letters

- 1 Illuminated double-sided pylon with edgelit letters 2 Illuminated double-sided pylon with stencil cut letters
- 3 LED illuminated plastic gate numbers 4 Hanging double-sided aluminium panel with illuminated icons