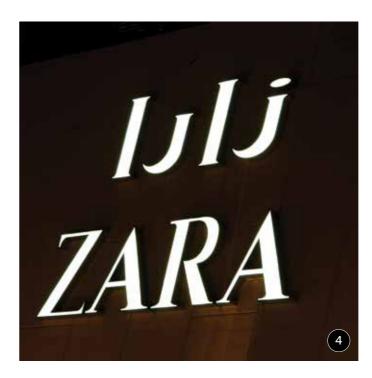

# **Retail Outlets**

- Debenhams
- Accessorize
- Gucci
- Home Centre
- Paris Gallery
- RadioShackShowtime
- Virgin Group
- H&M
- Zara
- Boconcept
- Saks Fifth Avenue
- Emax

- 1 3D frontlit neon letters suspended with stainless steel tube 2 3 3D backlit neon letters
- 4 3D frontlit neon letters 5 3D backlit neon stainless steel letters