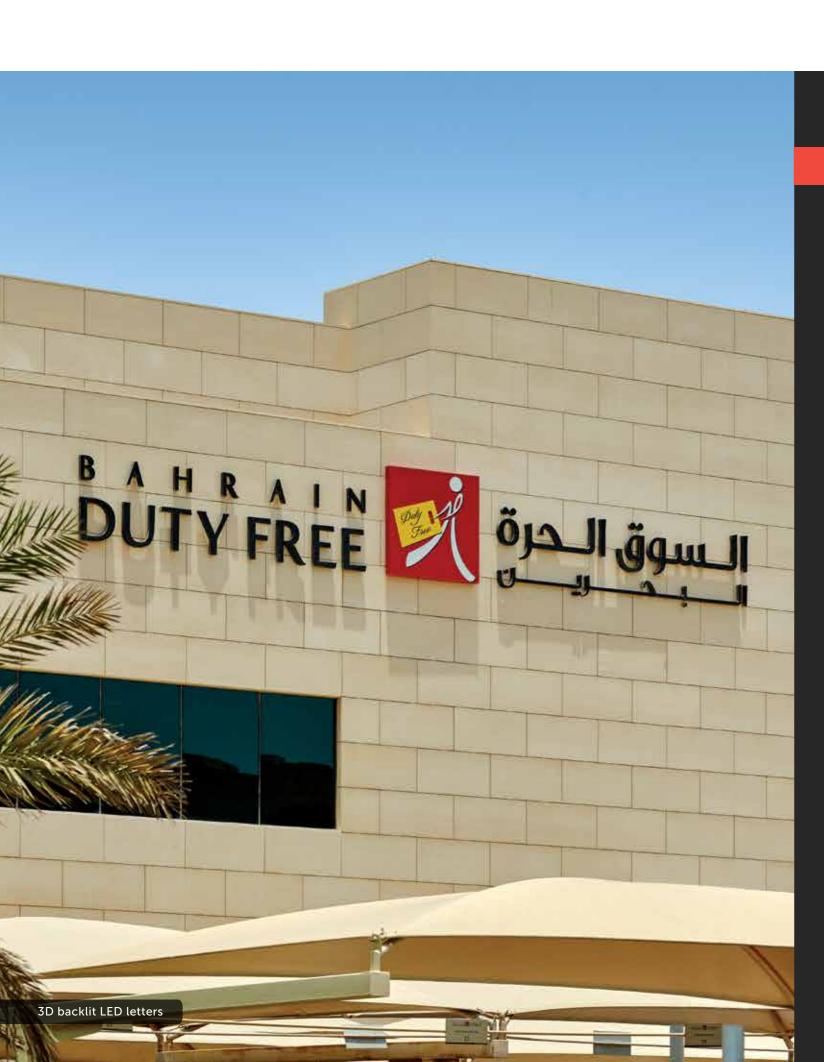

- 1 3D frontlit letters with day & night graphics on a glass panel 2 3D front & back LED sign
- 3 Edgelit LED sign with panel 4 5 3D LED frontlit letters