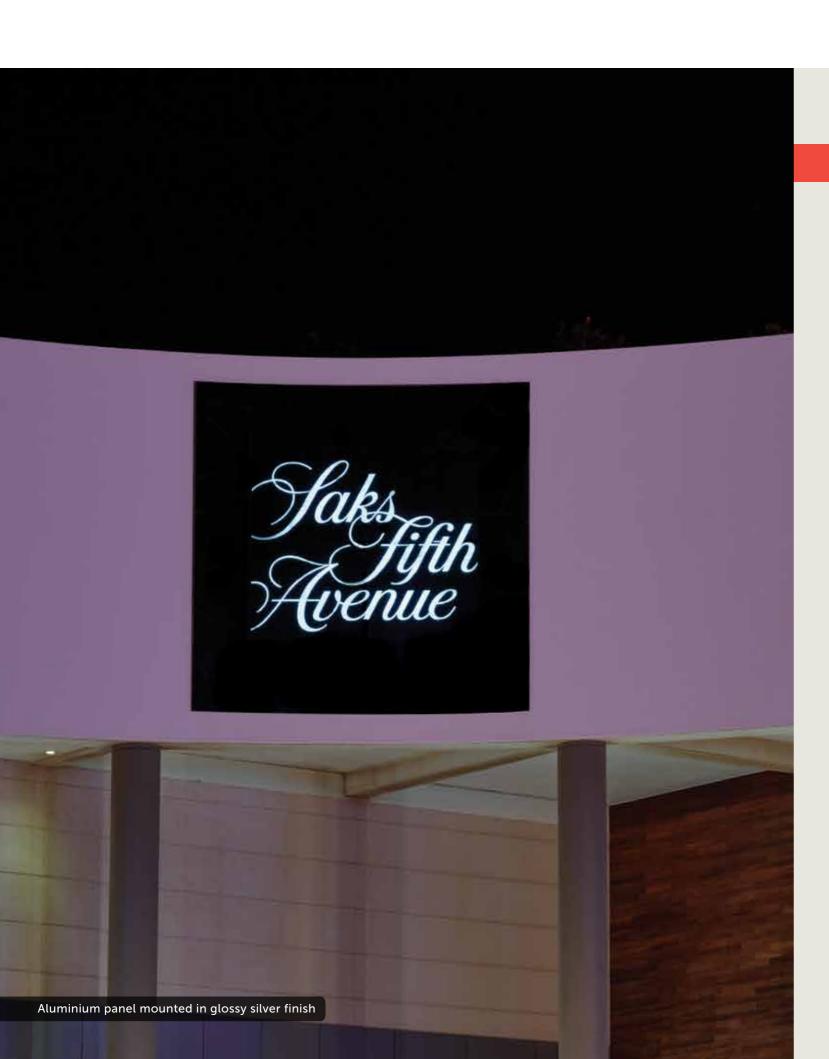

# **Retail Outlets**

- Debenhams
- Accessorize
- Gucci
- Home Centre
- Paris Gallery
- RadioShackShowtime
- Virgin Group
- H&M
- Zara
- Boconcept
- Saks Fifth Avenue
- Emax

- 1 3D frontlit neon letters suspended with stainless steel tube 2 3 3D backlit neon letters
- 4 3D frontlit neon letters 5 3D backlit neon stainless steel letters