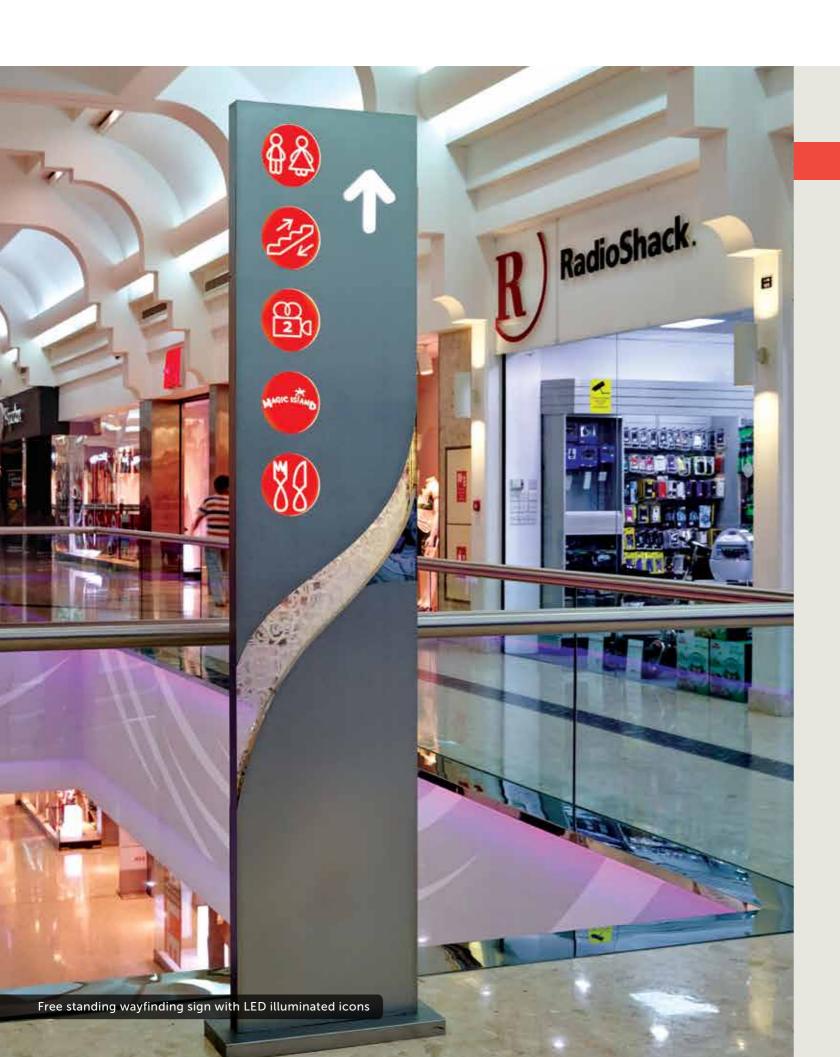

#### **Wayfinding Signs**

Offering customised signs using various metals, plastic or glass.

Awal Plastics are the exclusive dealers for Modulex (modular sign system) in Bahrain and Saudi Arabia.